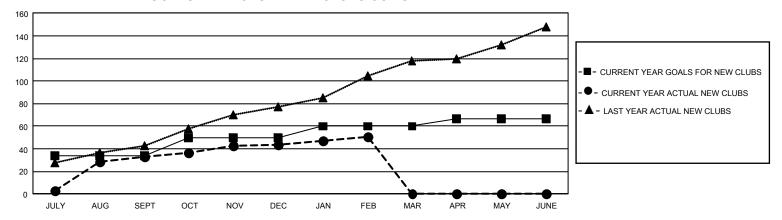

## GMT Constitutional Area 6, Group E

REPORT DOES NOT INCLUDE CLUBS IN UNDISTRICTED AREAS.

| Clubs                        |               |           |               |  |  |  |  |
|------------------------------|---------------|-----------|---------------|--|--|--|--|
| RESULTS FOR 2022-2023        |               |           |               |  |  |  |  |
| QUARTER                      | NEW CLUB GOAL | NEW CLUBS | DROPPED CLUBS |  |  |  |  |
| JULY/AUG/SEPT<br>OCT/NOV/DEC | 102<br>48     | 33<br>11  | 84<br>64      |  |  |  |  |
| JAN/FEB/MAR<br>APR/MAY/JUNE  | 30<br>21      | 7<br>0    | 15<br>0       |  |  |  |  |

## GOALS AND ACTUAL NEW CLUBS CUMULATIVE