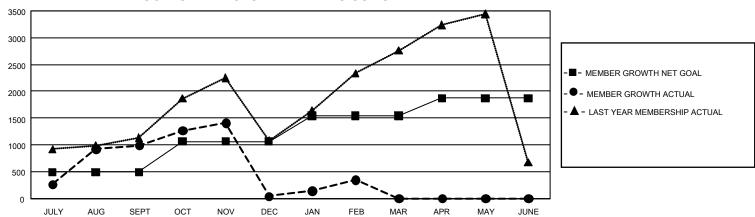

| Members               |                           |                         |                                                    |  |  |  |  |  |  |
|-----------------------|---------------------------|-------------------------|----------------------------------------------------|--|--|--|--|--|--|
| RESULTS FOR 2022-2023 |                           |                         |                                                    |  |  |  |  |  |  |
| QUARTER               | MEMBER GROWTH NET<br>GOAL | MEMBER GROWTH<br>ACTUAL | DROPPED MEMBERS<br>ACTUAL (including<br>transfers) |  |  |  |  |  |  |
| JULY/AUG/SE           | EPT 490                   | 1,897                   | 790                                                |  |  |  |  |  |  |
| OCT/NOV/DE            | C 575                     | 1,475                   | 2,345                                              |  |  |  |  |  |  |
| JAN/FEB/MAF           | ₹ 475                     | 826                     | 351                                                |  |  |  |  |  |  |
| APR/MAY/JUI           | NE 330                    | 0                       | 0                                                  |  |  |  |  |  |  |

## GOALS AND ACTUAL MEMBERS CUMULATIVE

| DROPPED CLUBS: 162 |       | 483 CLUBS OF 1,143 ADDED 1<br>OR MORE NEW MEMBERS | GENDER DISTRIBUTION                  |                 |
|--------------------|-------|---------------------------------------------------|--------------------------------------|-----------------|
|                    |       |                                                   | MALE                                 | 26,206 (75.34%) |
|                    |       |                                                   | FEMALE                               | 8,572 (24.64%)  |
| DROPPED MEMBERS    |       |                                                   | NON BINARY                           | 1 (0.00%)       |
| DECEASED           | 74    |                                                   | PREFER NOT TO ANSWER                 | 3 (0.01%)       |
| CLUB CANCELLED     | 1,194 |                                                   | TOTAL FAMILY UNIT MEMBERS            | 16.311          |
| OTHER              | 2,218 | CLICK HERE FOR                                    | TO THE PARTIES OF THE MEMBERS        |                 |
| TOTAL              | 3,486 | CUMULATIVE MEMBERSHIP  DATA                       | FAMILY MEMBERS PAYING HALF DUES 9,75 |                 |